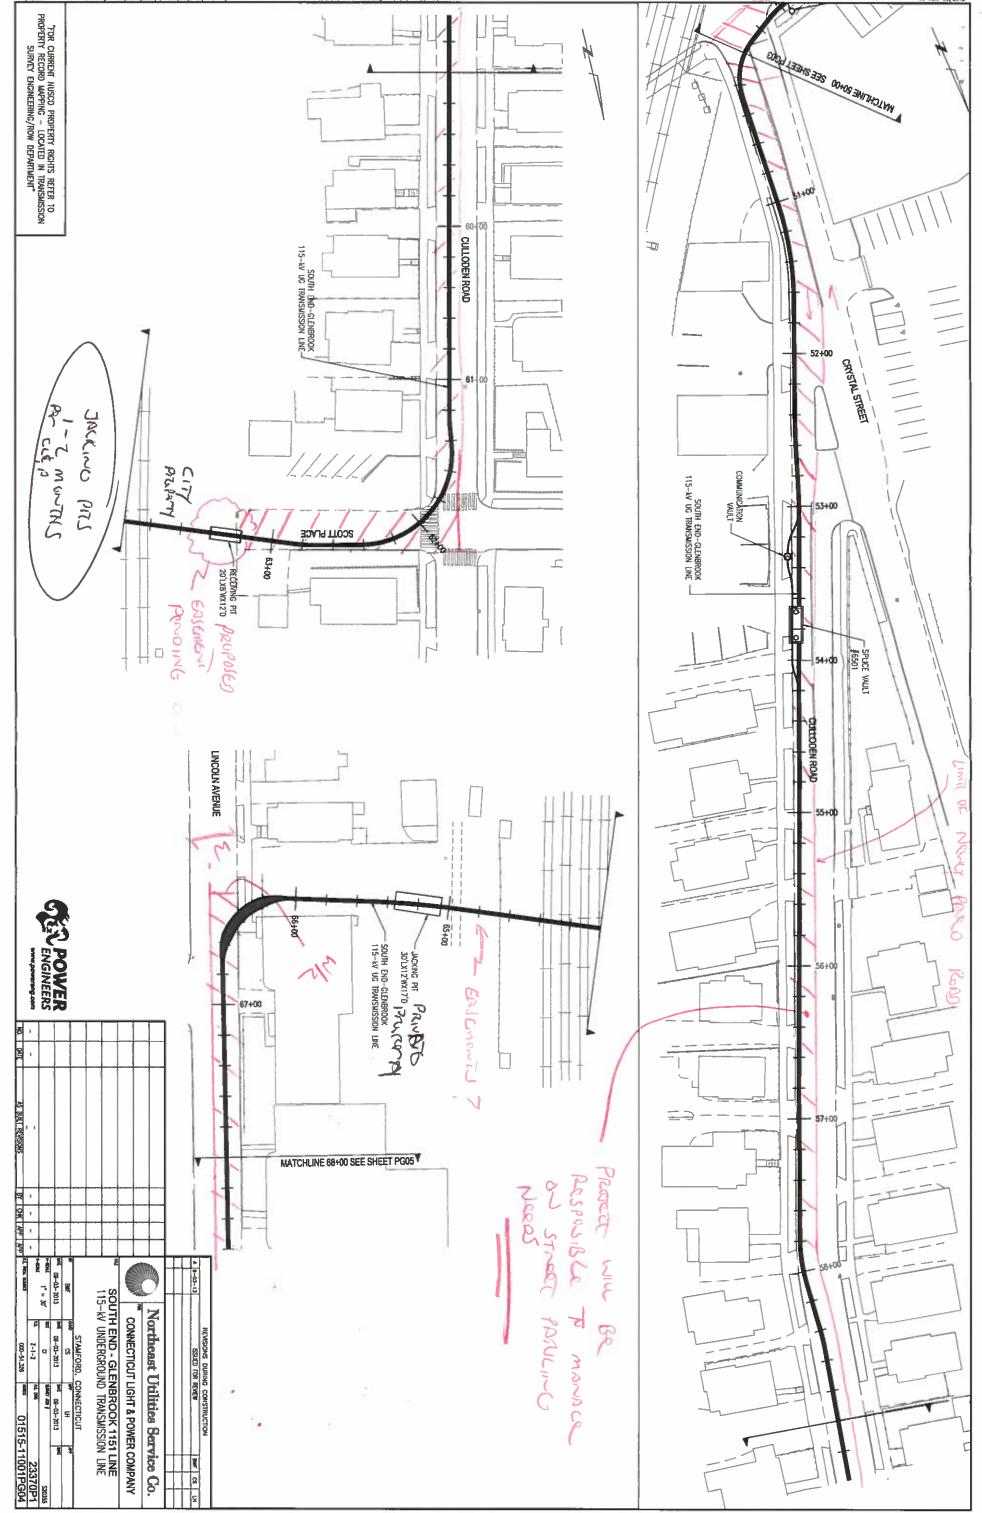

Page 4-1, Sec. 4.2

- Work hours identified require Noise Permit Waiver from C.O.S. Health Department.
- Culloden Road is a residential street and is also a route that experiencing large traffic flows, including school bus routes which shall not be closed.

Page 5-5, Sec. 5.6.1

- When road closure is required, alternative traffic plans must be reviewed by C.O.S., Traffic Advisory Committee (TAC) Meeting.
- Public Outreach must be conducted to alert residents of project activities.
- Must comply with City's Noise Ordinance
- In the event that the hours of construction performed before 7am on weekdays or before 8am on weekends, Noise Permit Waiver must be obtained and approved by C.O.S. Health Department.